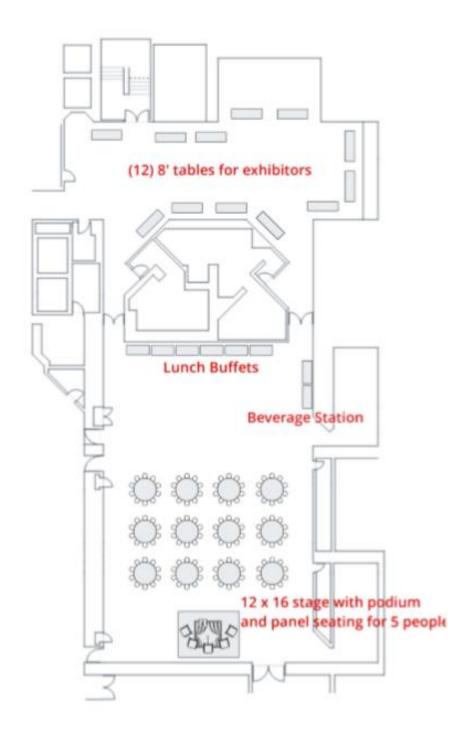

e | Corporate Promotional Materials in Conference Kits |
|-------------------------|---------|-------------------------|--------------------------------|----------------------------------------------------|
|                         | \$1,000 | 1 (& 2<br>students)     | Yes                            | Yes                                                |

| Smog-<br>Buster | Amount | Complimentary<br>Passes | Complimentary<br>Exhibit Space | Corporate Promotional<br>Materials in Conference<br>Kits |
|-----------------|--------|-------------------------|--------------------------------|----------------------------------------------------------|
|                 | \$500  | 2 students              | Yes                            | No                                                       |



Please contact <a href="mailton.ca">cleanair@hamilton.ca</a> to reserce your space or if you have any questions.